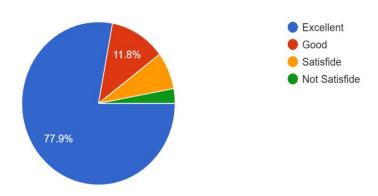

### S. S. P. Mandal's

### **CHANDMAL TARACHAND BORA COLLEGE, SHIRUR**

# FEEDBACK OF STUDENTS ABOUT TEACHERS (SCIENCE FACULTY) Graphical Representation (A.Y.2022-23)

### Select Your Class

68 responses



### Select Your Branch

68 responses



### प्राध्यापकाचे नाव

68 responses



## प्राध्यापक शिकवत असलेल्या विषयाचे नाव

68 responses



# प्राध्यापकाचे ज्ञान Teacher's knowledge about the subject

68 responses



# प्राध्यापकाचे संभाषण कौशल्य Teacher's communication skills <sup>68 responses</sup>



## प्राध्यापकाची नियमितता Teachers regularity

68 responses



# विषयाबाबत आवड निर्माण करणे Generation of interest about the subject

68 responses



प्राध्यापक अभ्यासक्रमाशी दैनंदिन जीवनाशी सांगड घालतात Teacher co-relate the subject with day today life experiences.

68 responses



प्राध्यापक आपल्या विषयाची अंतर्विद्याशाखीय अभ्यासक्रमाशी सांगड घालतात Teacher co-relate the subject with interdisciplinary curriculum.

68 responses



मार्गदर्शन/ मूल्यमापनासाठी प्राध्यापक महाविद्यालयात सहज उपलब्ध असतात Availability of teacher in college campus for guidance and evaluation

68 responses



प्राध्यापक मूल्यमापनासाठी पुरेसा अवधी देतात Teacher gives sufficient time for evaluation. 68 responses



विषयाबाबत प्