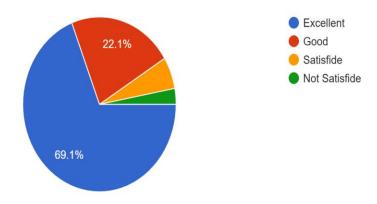

# विषयाबाबत आवड निर्माण करणे Generation of interest about the subject

68 responses

प्राध्यापक अभ्यासक्रमाशी दैनंदिन जीवनाशी सांगड घालतात Teacher co-relate the subject with day today life experiences.

68 responses