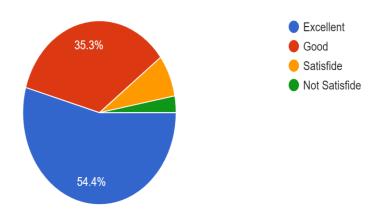

### S. S. P. Mandal's

### **CHANDMAL TARACHAND BORA COLLEGE, SHIRUR**

# FEEDBACK OF STUDENTS ABOUT TEACHERS (SCIENCE FACULTY) Graphical Representation (A.Y.2022-23)

### Select Your Class

68 responses



### Select Your Branch

68 responses



### प्राध्यापकाचे नाव

68 responses



## प्राध्यापक शिकवत असलेल्या विषयाचे नाव

68 responses



# प्राध्यापकाचे ज्ञान Teacher's knowledge about the subject

68 responses



# प्राध्यापकाचे संभाषण कौशल्य Teacher's communication skills <sup>68 responses</sup>



## प्राध्यापकाची नियमितता Teachers regularity

68 responses



# विषयाबाबत आवड निर्माण करणे Generation of interest about the subject

68 responses



प्राध्यापक अभ्यासक्रमाशी दैनंदिन जीवनाशी सांगड घालतात Teacher co-relate the subject with day today life experiences.

68 responses



प्राध्यापक आपल्या विषयाची अंतर्विद्याशाखीय अभ्यासक्रमाशी सांगड घालतात Teacher co-relate the subject with interdisciplinary curriculum.

68 responses



मार्गदर्शन/ मूल्यमापनासाठी प्राध्यापक महाविद्यालयात सहज उपलब्ध असतात Availability of teacher in college campus for guidance and evaluation

68 responses



प्राध्यापक मूल्यमापनासाठी पुरेसा अवधी देतात Teacher gives sufficient time for evaluation. 68 responses



विषयाबाबत प्राध्यापक अद्ययावत/ नाविन्यपूर्ण माहिती देतात Teacher provides updated / new information about subject

68 responses



# प्राध्यापकाविषयी आपले सर्वसाधारण मत Overall opinion about a teacher <sup>68</sup> responses



## इतर सूचना Other suggestion

36 responses