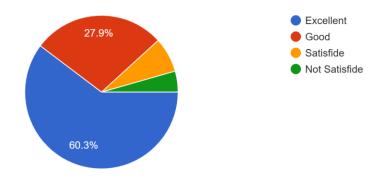

# विषयाबाबत आवड निर्माण करणे Generation of interest about the subject

68 responses

प्राध्यापक अभ्यासक्रमाशी दैनंदिन जीवनाशी सांगड घालतात Teacher co-relate the subject with day today life experiences.

68 responses