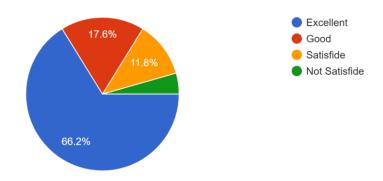

# प्राध्यापकाविषयी आपले सर्वसाधारण मत Overall opinion about a teacher <sup>68</sup> responses