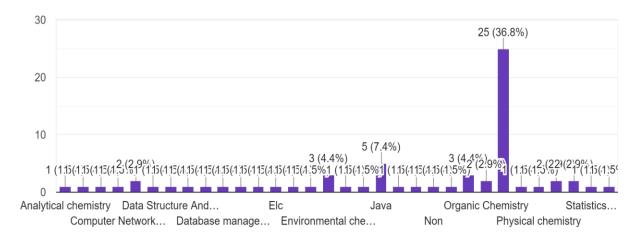

### S. S. P. Mandal's

### **CHANDMAL TARACHAND BORA COLLEGE, SHIRUR**

# FEEDBACK OF STUDENTS ABOUT TEACHERS (SCIENCE FACULTY) Graphical Representation (A.Y.2022-23)

### Select Your Class

68 responses



### Select Your Branch

68 responses



### प्राध्यापकाचे नाव

68 responses



## प्राध्यापक शिकवत असलेल्या विषयाचे नाव

68 responses



# प्राध्यापकाचे ज्ञान Teacher's knowledge about the subject

68 responses



# प्राध्यापकाचे संभाषण कौशल्य Teacher's communication skills <sup>68 responses</sup>



## प्राध्यापकाची नियमितता Teachers regularity

68 responses



# विषयाबाबत आवड निर्माण करणे Generation of interest about the subject

68 responses



प्राध्यापक अभ्यासक्रमाशी दैनंदिन जीवनाशी सांगड घालतात Teacher co-relate the subject with day today life experiences.

68 responses



प्राध्यापक आपल्या विषयाची अंतर्विद्याशाखीय अभ्यासक्रमाशी सांगड घालतात Teacher co-relate the subject with interdisciplinary curriculum.

68 responses



मार्गदर्शन/ मूल्यमापनासाठी प्राध्यापक महाविद्यालयात सहज उपलब्ध असतात Availability of teacher in college campus for guidance and evaluation

68 responses



प्राध्यापक मूल्यमापनासाठी पुरेसा अवधी देत