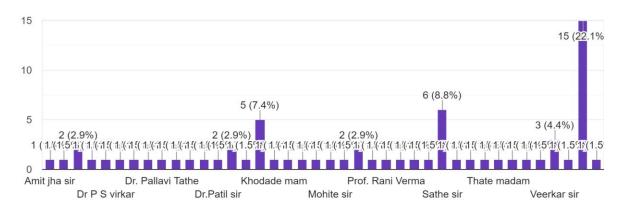

### S. S. P. Mandal's

### **CHANDMAL TARACHAND BORA COLLEGE, SHIRUR**

# FEEDBACK OF STUDENTS ABOUT TEACHERS (SCIENCE FACULTY) Graphical Representation (A.Y.2022-23)

### Select Your Class

68 responses



### Select Your Branch

68 responses



### प्राध्यापकाचे नाव

68 responses



## प्राध्यापक शिकवत असलेल्या विषयाचे नाव

68 responses



# प्राध्यापकाचे ज्ञान Teacher's knowledge about the subject

68 responses



# प्राध्यापकाचे संभाषण कौशल्य Teacher's communication skills <sup>68 responses</sup>



## प्राध्यापकाची नियमितता Teachers regularity

68 responses



# विषयाबाबत आवड निर्माण करणे Generation of interest about the subject

68 responses



प्राध्यापक अभ्यासक्रमाशी दैनंदिन जीवनाशी सांगड घालतात Teacher co-relate the subject with day today life experiences.

68 responses



प्राध्यापक आपल्या विषयाची अंतर्विद्याशाखीय अभ्यासक्रमाशी सांगड घालतात Teacher co-relate the subject with interdisciplinary curriculum.

68 responses



मार्गदर्शन/ मूल्यमापनासाठी प्राध्यापक महाविद्यालयात सहज उपलब्ध असतात Availability of teacher in college campus for guidance and evaluation