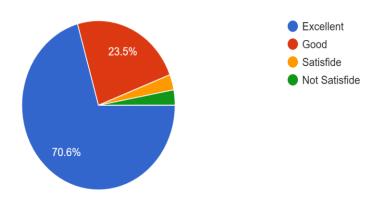

# प्राध्यापकाचे संभाषण कौशल्य Teacher's communication skills <sup>68 responses</sup>