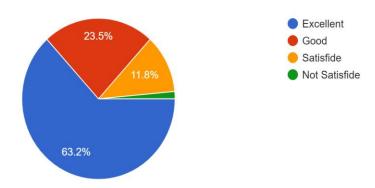

### S. S. P. Mandal's

### **CHANDMAL TARACHAND BORA COLLEGE, SHIRUR**

# FEEDBACK OF STUDENTS ABOUT TEACHERS (SCIENCE FACULTY) Graphical Representation (A.Y.2022-23)

### Select Your Class

68 responses



### Select Your Branch

68 responses



### प्राध्यापकाचे नाव

68 responses



## प्राध्यापक शिकवत असलेल्या विषयाचे नाव

68 responses



# प्राध्यापकाचे ज्ञान Teacher's knowledge about the subject

68 responses



# प्राध्यापकाचे संभाषण कौशल्य Teacher's communication skills <sup>68 responses</sup>



## प्राध्यापकाची नियमितता Teachers regularity

68 responses



# विषयाबाबत आवड निर्माण करणे Generation of interest about the subject

68 responses



प्राध्यापक अभ्यासक्रमाशी दैनंदिन जीवनाशी सांगड घालतात Teacher co-relate the subject with day today life experiences.

68 responses



प्राध्यापक आपल्या विषयाची अंतर्विद्याशाखीय अभ्यासक्रमाशी सांगड घालतात Teacher co-relate the subject with interdisciplinary curriculum.

68 responses



मार्गदर्शन/ मूल्यमापनासाठी प्राध्यापक महाविद्यालयात सहज उपलब्ध असतात Availability of teacher in college campus for guidance and evaluation

68 responses



प्राध्यापक मूल्यमापनासाठी पुरेसा अवधी देतात Teacher gives sufficient time for evaluation. 68 responses



विषयाबाबत प्राध्यापक अद्ययावत/ नाविन्यपूर्ण माहिती देतात Teacher provides updated / new information about subject

68 responses



# प्राध्यापकाविषयी आपले सर्वसाधा