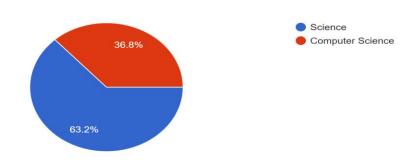

### S. S. P. Mandal's

### **CHANDMAL TARACHAND BORA COLLEGE, SHIRUR**

# FEEDBACK OF STUDENTS ABOUT TEACHERS (SCIENCE FACULTY) Graphical Representation (A.Y.2022-23)

### Select Your Class

68 responses



### Select Your Branch

68 responses



### प्राध्यापकाचे नाव

68 responses



## प्राध्यापक शिकवत असलेल्या विषयाचे नाव

68 responses



# प्राध्यापकाचे ज्ञान Teacher's knowledge about the subject

68 responses



# प्राध्यापकाचे संभाषण कौशल्य Teacher's communication skills <sup>68 responses</sup>



## प्राध्यापकाची नियमितता Teachers regularity

68 responses



# विषयाबाबत आवड निर्माण करणे Generation of interest about the subject

68 responses



प्राध्यापक अभ्यासक्रमाशी दैनंदिन जीवनाशी सांगड घालतात Teacher co-relate the subject with day today life experiences.

68 responses



प्राध्यापक आपल्या विषयाची अंतर्विद्याशाखीय अभ्यासक्रमाशी सांगड घालतात Teacher co-relate the subject with interdisciplinary curriculum.

68 responses



मार्गदर्शन/ मूल्यमापनासाठी प्राध्यापक महाविद्यालयात सहज उपलब्ध असतात Availability of teacher in coll