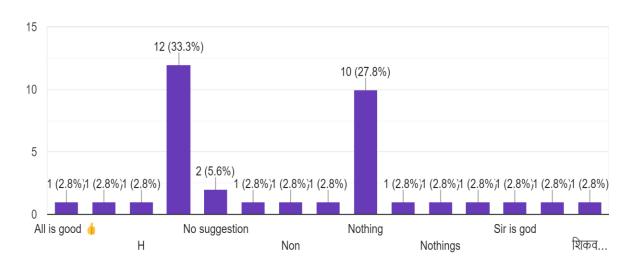

ाशी दैनंदिन जीवनाशी सांगड घालतात Teacher co-relate the subject with day today life experiences.

68 responses



प्राध्यापक आपल्या विषयाची अंतर्विद्याशाखीय अभ्यासक्रमाशी सांगड घालतात Teacher co-relate the subject with interdisciplinary curriculum.

68 responses



मार्गदर्शन/ मूल्यमापनासाठी प्राध्यापक महाविद्यालयात सहज उपलब्ध असतात Availability of teacher in college campus for guidance and evaluation

68 responses



प्राध्यापक मूल्यमापनासाठी पुरेसा अवधी देतात Teacher gives sufficient time for evaluation. 68 responses



विषयाबाबत प्राध्यापक अद्ययावत/ नाविन्यपूर्ण माहिती देतात Teacher provides updated / new information about subject

68 responses



# प्राध्यापकाविषयी आपले सर्वसाधारण मत Overall opinion about a teacher <sup>68</sup> responses



## इतर सूचना Other suggestion

36 responses