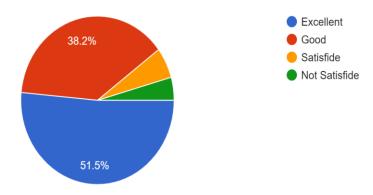

68 responses



# प्राध्यापकाचे संभाषण कौशल्य Teacher's communication skills <sup>68 responses</sup>



## प्राध्यापकाची नियमितता Teachers regularity

68 responses



# विषयाबाबत आवड निर्माण करणे Generation of interest about the subject

68 responses



प्राध्यापक अभ्यासक्रमाशी दैनंदिन जीवनाशी सांगड घालतात Teacher co-relate the subject with day today life experiences.

68 responses



प्राध्यापक आपल्या विषयाची अंतर्विद्याशाखीय अभ्यासक्रमाशी सांगड घालतात Teacher co-relate the subject with interdisciplinary curriculum.

68 responses



मार्गदर्शन/ मूल्यमापनासाठी प्राध्यापक महाविद्यालयात सहज उपलब्ध असतात Availability of teacher in college campus for guidance and evaluation

68 responses



प्राध्यापक मूल्यमापनासाठी पुरेसा अवधी देतात Teacher gives sufficient time for evaluation. 68 responses



विषयाबाबत प्राध्यापक अद्ययावत/ नाविन्यपूर्ण माहिती देतात Teacher provides updated / new information about subject

68 responses



# प्राध्यापकाविषयी आपले सर्वसाधारण मत Overall opinion about a teacher <sup>68</sup> responses



## इतर सूचना Other suggestion

36 responses