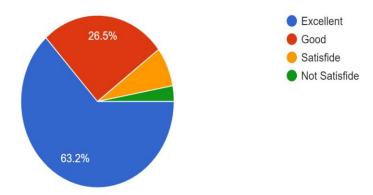

# प्राध्यापकाचे संभाषण कौशल्य Teacher's communication skills <sup>68 responses</sup>