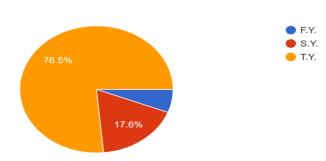

### S. S. P. Mandal's

### **CHANDMAL TARACHAND BORA COLLEGE, SHIRUR**

# FEEDBACK OF STUDENTS ABOUT TEACHERS (SCIENCE FACULTY) Graphical Representation (A.Y.2022-23)

### Select Your Class

68 responses



### Select Your Branch

68 responses



### प्राध्यापकाचे नाव

68 responses



## प्राध्यापक शिकवत असलेल्या विषयाचे नाव

68 responses



# प्राध्यापकाचे ज्ञान Teacher's knowledge about the subject

68 responses



# प्राध्यापकाचे संभाषण कौशल्य Teacher's communication skills <sup>68 responses</sup>



## प्राध्यापकाची नियमितता Teachers regularity

68 responses



# विषयाबाबत आवड निर्माण करणे Generation of interest about the subject

68 responses



प्राध्यापक अभ्यासक्रमाशी दैनंदिन जीवनाशी सांगड घालतात Teacher co-relate the subject with day today life experiences.

68 responses



प्राध्यापक आपल्या विषयाची अंतर्विद्याशाखीय अभ्यासक्रमाशी सांगड घालतात Teacher co-relate the subject with interdisciplinary curriculum.

68 responses



मार्गदर्शन/ मूल्यमापनासाठी प्राध्यापक महाविद्यालयात सहज उपलब